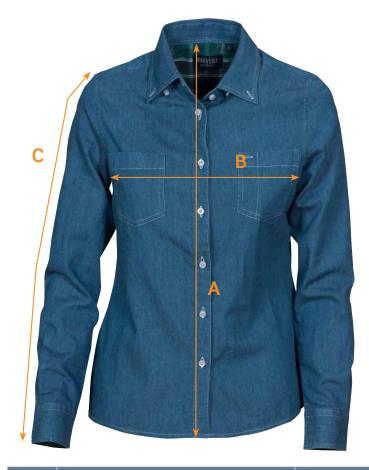

## SIZE CHART

| BRAND:    | James Harvest Sportswear    |  |  |  |
|-----------|-----------------------------|--|--|--|
| CODE No.: | JH305W                      |  |  |  |
| STYLE:    | Jupiter Women's Denim Shirt |  |  |  |

| Ref.                                                           | Area                           | S  | м    | L  | XL   | XXL |  |  |
|----------------------------------------------------------------|--------------------------------|----|------|----|------|-----|--|--|
| A                                                              | Body Length (from Centre Back) | 66 | 67.5 | 69 | 70.5 | 72  |  |  |
| В                                                              | 1/2 Chest Width                | 46 | 49   | 52 | 56   | 60  |  |  |
| С                                                              | Sleeve Length                  | 62 | 63   | 64 | 65   | 66  |  |  |
| All measurements are indicative with minimum tolerance of 1cm. |                                |    |      |    |      |     |  |  |